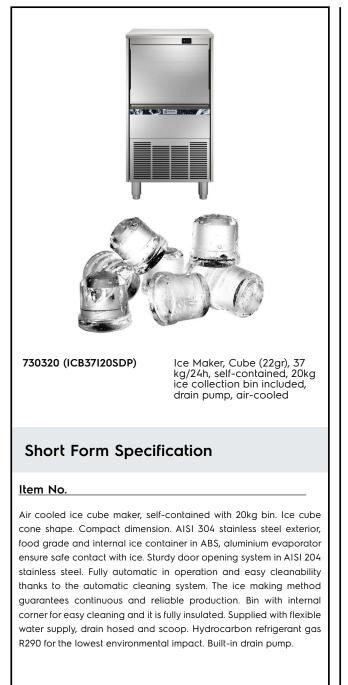

Ice Makers Ice Cuber (22gr), 37kg/24h, 20kg bin, air-cooled - drain pump

| ITEM #  |  |
|---------|--|
| MODEL # |  |
| NAME #  |  |
| SIS #   |  |
| AIA #   |  |

#### **Main Features**

- Easy cleanability guaranteed by an automatic system: the cleaning switch activate the circulation and the rinse of water; at the end of the cycle just swithed again to start producing ice.
- The ice making method guarantees a continuous and reliable production.
- The ice-making method (spray layering) guarantees crystalline, compact, hygienically pure ice cubes that are resistant to melting.
- Water consumption and productivity calculated using 15°C water temperature and 21°C ambient temperature.
- Compact dimensions of the ice cubers make them highly suitable for any location, particularly those where space is at a premium.
- Ice cube cone shape.
- Fully automatic in operation.
- Rounded internal corners of the bin assure ease of cleaning.
- Food grade ABS interior.
- Bin included.
- Compliant to CE requirements for safety.
- The innovative anti-scale spray system with flexible nozzles avoids limescale deposits through small vibrations.

#### Construction

- Reliability guaranteed by the quality of the construction materials used (front, top and sides in 304 AISI stainless steel) and the sophisticated product and process technology involved.
- The sprayers are easy to take away, permit a simple flowing and prevent limestone formation.
- AISI 304 stainless steel exterior.
- Aluminium evaporator ensures a safe contact with ice.
- Sturdy door opening system made in AISI 304 stainless steel.
- Internal ice containers in ABS.
- Hygienical plastic spray arms removable without the use of tools.
- Supplied with flexible water supply, drain hoses and scoop.
- Built-in drain pump.
- Easy access to the main components for maintenance.
- ON-OFF rocker switch.
- Adjustable 105-155mm feet.
- Plug as standard (schuko type).

### Sustainability

• Reduced energy consumption by fully insulated storage bin.