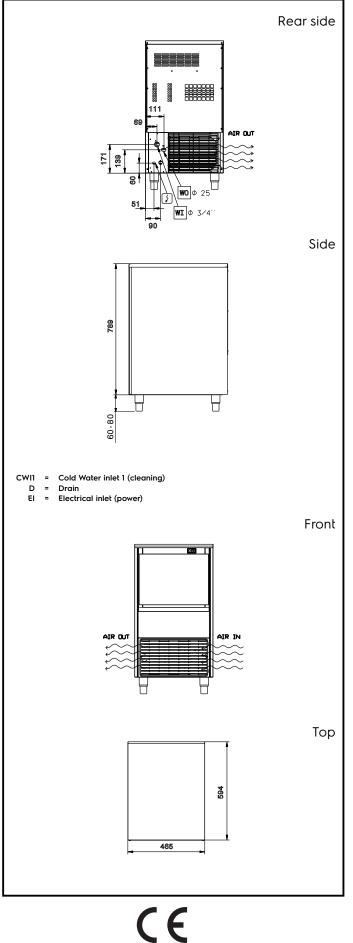

## Ice Makers Ice Cuber (22gr), 37kg/24h, 20kg bin, air-cooled - drain pump

| Electric                                                                                                                              |                                                                   |
|---------------------------------------------------------------------------------------------------------------------------------------|-------------------------------------------------------------------|
| Supply voltage:<br>Electrical power, max:                                                                                             | 220-240 V/1N ph/50 Hz<br>0.38 kW                                  |
| Capacity:                                                                                                                             |                                                                   |
| Bin capacity:                                                                                                                         | ISO 9001; ISO 14001 kg                                            |
| Key Information:                                                                                                                      |                                                                   |
| External dimensions, Width:<br>External dimensions, Depth:<br>External dimensions, Height:<br>Net weight:<br>Output:<br>Kind of cube: | 465 mm<br>595 mm<br>849 mm<br>45 kg<br>37 kg/day<br>Ice Cube 22 g |
| Sustainability                                                                                                                        |                                                                   |
| Refrigerant type:<br>Refrigerant weight:<br>Water consumption:                                                                        | R290<br>110 g<br>4 lt/hr                                          |